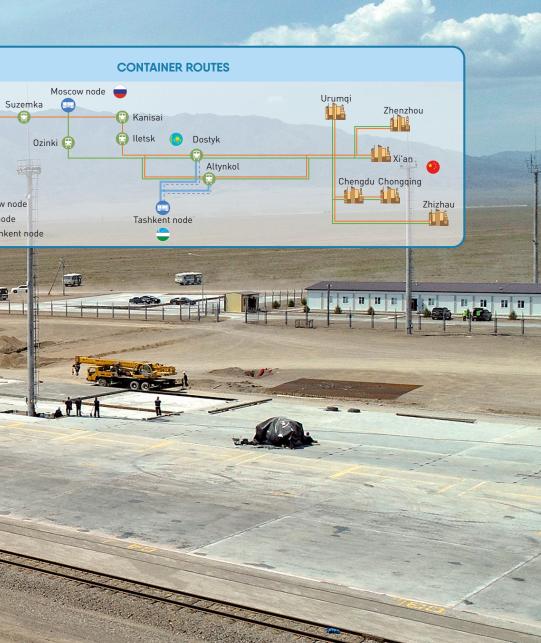

#### China – Central Asia – Europe

- **China Kazakhstan Moscow hub** (Bely Rast, Vorsino, Kupavna, Kresty, Selyatino, Silicate, Elektrougli, Khovrino)
- China Kazakhstan Georgia (Tbilisi, Poti)
- China Kazakhstan Azerbaijan (Baku)
- China Kazakhstan Belarus China
- China Russia China
- China Central Asia China
- China Kazakhstan China
- Russia Central Asia Russia
- Kazakhstan Central Asia Kazakhstan
- China Kazakhstan Turkey (Istanbul, Mersin) China
- China Kazakhstan Romania China

### ASSETS

The company manages a terminal at the **Dostyk station («Dostyk TransTerminal»)**. The new cargo transshipment terminal is located on area of 150 hectares in close proximity to the Dostyk-Alashankou border crossing point.

The terminal is designed for transshipment of cargo and containers from 1435 mm railway track (China) to 1520 mm railway track (Kazakhstan), cars and vice versa, as well as for handling, storage, repair, formation of block container trains crossing the Kazakh-Chinese border.