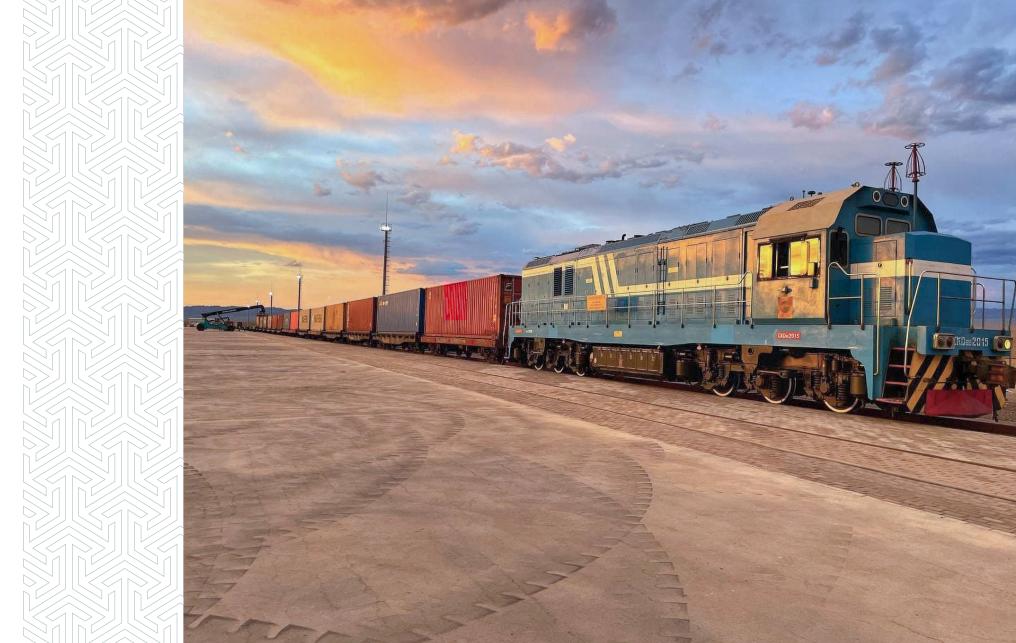

### ASSETS

The company manages a terminal at the **Dostyk station («Dostyk TransTerminal»)**. The new cargo transshipment terminal is located on area of 150 hectares in close proximity to the Dostyk-Alashankou border crossing point.

The terminal is designed for transshipment of cargo and containers from 1435 mm railway track (China) to 1520 mm railway track (Kazakhstan), cars and vice versa, as well as for handling, storage, repair, formation of block container trains crossing the Kazakh-Chinese border.