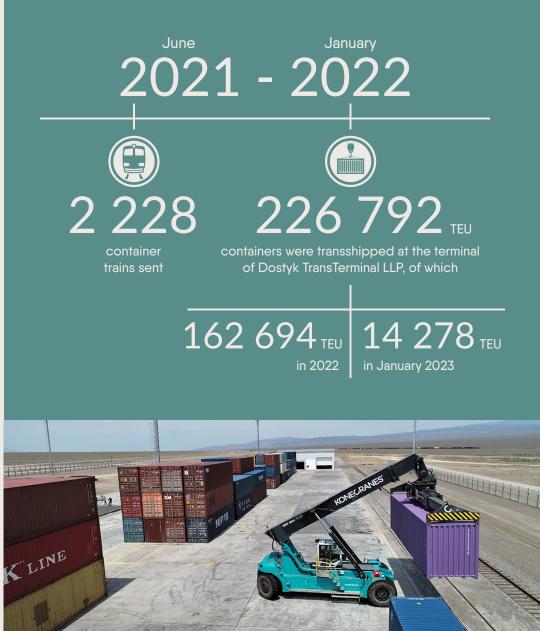

#### PROJECT CAPACITY OF THE TERMINAL:

|  | <b>320 thousand TEU/year</b><br><b>Stage 1: 160,000 TEU</b><br>(in operation since May 2021) |        | <b>6,1</b> billion te    |
|--|----------------------------------------------------------------------------------------------|--------|--------------------------|
|  | Stage 2: 160,000 TEU<br>(in operation since May 2022)                                        |        | <b>9,2</b> billion te    |
|  | <b>Railway infrastructure</b><br>(in operation since May 2022)                               | 13,1 м | <b>8,2</b> billion te    |
|  | Railway<br>infrastructure                                                                    |        | <b>23,</b><br>billion te |